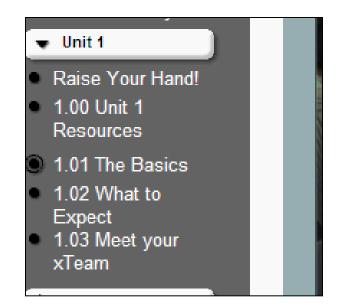

## What do I do in Online Learning?

Raise Your Hand is where you can post a question if you have one about the course while you are working. Unit 1 Resources have documents you may want to download in the 'review and reference' area. You will actually start your reading with 1.01 The Basics.