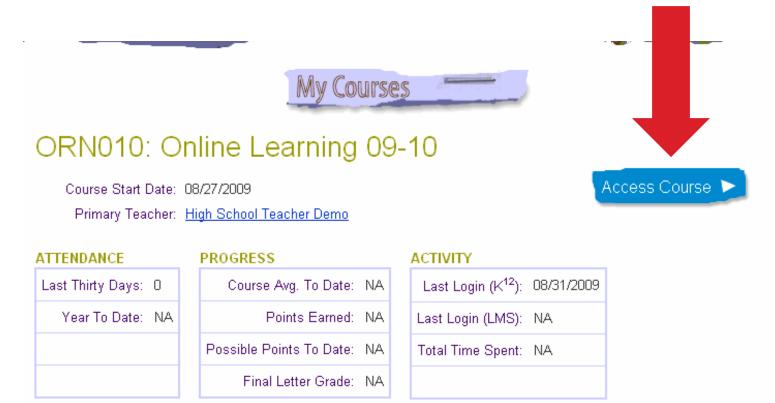

| Not Available     |

information is updated every twenty-four hours at three AM ET

## How do I get to Online Learning?

### 2. Click on Access Course



#### ASSIGNMENTS

## What do I do in Online Learning?

Click on the arrow next to Unit 1 on the left side of the screen. This will expand Unit 1 and show you all the resources/content available.



## What do I do in Online Learning?

Raise Your Hand is where you can post a question if you have one about the course while you are working. Unit 1 Resources have documents you may want to download in the 'review and reference' area. You will actually start your reading with 1.01 The Basics.



## What do I do in Online Learning?

- As you read through the content in 1.01 The Basics, you will use the arrow button (bottom right) to go to the next page. Most lessons will have student guides you can print out to take notes on, if desired.
- There are also videos to watch. If you have trouble wat