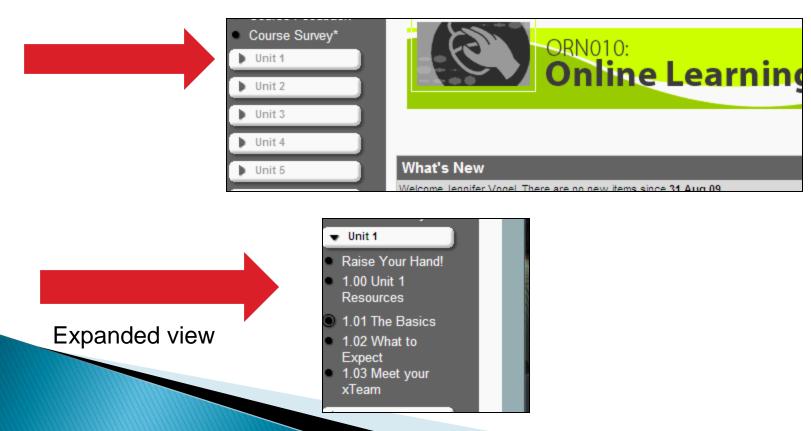

## What do I do in Online Learning?

Click on the arrow next to Unit 1 on the left side of the screen. This will expand Unit 1 and show you all the resources/content available.

## What do I do in Online Learning?

Raise Your Hand is where you can post a question if you have one about the course while you are working. Unit 1 Resources have documents you may want to download in the 'review and reference' area. You will actually start your reading with 1.01 The Basics.