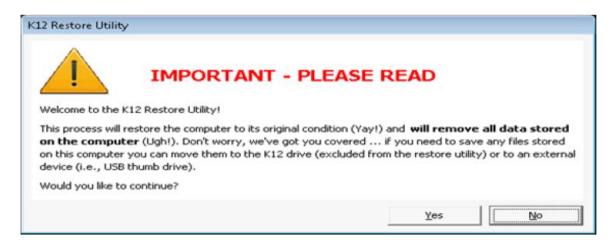

#### **Recovery Partition – This will give you these warnings**

Every time the computer starts up, the user can press "F<sub>3</sub>" on the keyboard to initiate the K<sub>12</sub> Restore Utility.

| Would you like to start the restore process? | to start the process all over again an | id no one likes doing that! |
|----------------------------------------------|----------------------------------------|-----------------------------|
|                                              | Would you like to start the restore pr | rocess?                     |