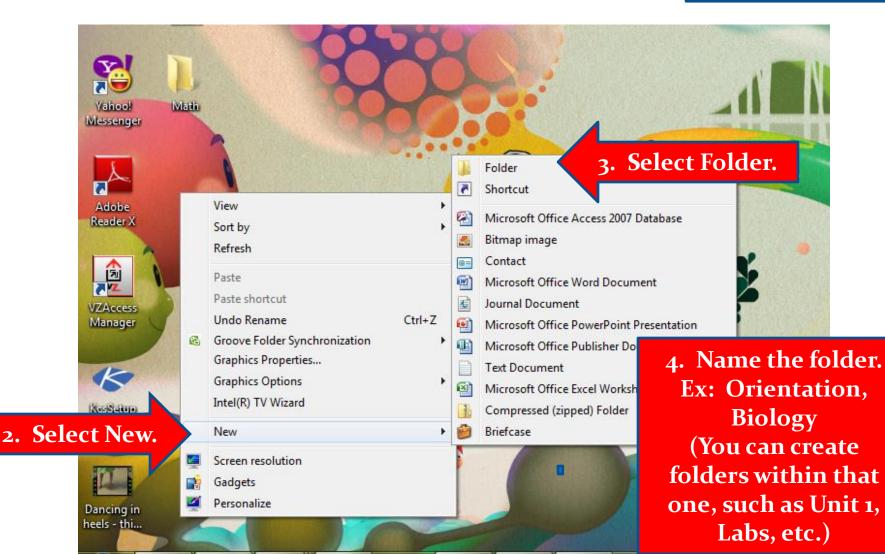

# **Create Desktop Folders**

#### 1. Right click on your desktop.

# **Creating Files**

- It's Important that you decide where you are saving your work and documents.
- Desktop Folders: You can create these in your my documents or on your Desktop!
- Save documents with names you will REMEMBER!
   (Example Orientation)
- Back-up your files weekly.
- Use a flash drive in case you need to transport work to a backup computer or Save it in the File we created for you or **Both**.