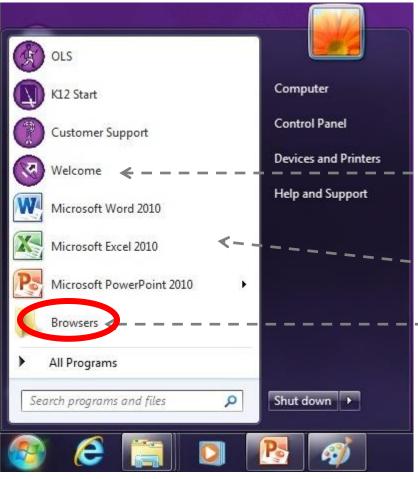

#### **Start Menu icons**

By clicking this icon, the welcome slides will open

Shortcuts to MS Office programs

- You <u>Must Be connected to the internet</u> when you activate These, otherwise they will look like 30 day trials
- Folder contains shortcuts to Browsers & tool to restore settings

## **Under Browsers**

| Organize - Include | in library 🕶 Share with 👻 Burn New fo        | older              |          | 85   | - 🗔 | 0 |
|--------------------|----------------------------------------------|--------------------|----------|------|-----|---|
| 🔆 Favorites        | Name                                         | Date modified      | Туре     | Size |     |   |
| E Desktop          | 👩 Google Chrome                              | 4/15/2013 1:21 PM  | Shortcut | 3    | KB  |   |
| 🐞 Downloads        | 🔝 Internet Explorer                          | 5/10/2011 10:33 PM | Shortcut | 2    | KB  |   |
| 🔛 Recent Places    | 🛞 Mozilla Firefox                            | 4/15/2013 1:22 PM  | Shortcut | 2    | КВ  |   |
|                    | er nertore berout bronser settings entonie   | 5/3/2013 10:01 PM  | Shortcut | 2    | KB  |   |
| 词 Libraries        | 🥩 Restore Default Browser Settings - Firefox | 5/3/2013 10:03 PM  | Shortcut | 2    | KB  |   |
| Documents          | 😰 Restore Default Browser Settings - Intern  | 5/3/2013 10:04 PM  | Shortcut | 2    | KB  |   |

## Short Cuts to Download Browsers We Recommend you use Firefox

# **Also Under Browsers**

| Favorites     | Name                                        | Date modified                                                          | Туре            | Size        |           |                |
|---------------|---------------------------------------------|------------------------------------------------------------------------|-----------------|-------------|-----------|----------------|
| Desktop       | 🔊 Google Chrome                             | 4/15/2013 1:21 PM                                                      | Shortcut        | 3 KB        |           |                |
| bownloads     | Pinternet Explorer                          | 5/10/2011 10:33 PM                                                     | Shortcut        | 2 KB        |           |                |
| Recent Places | Dozilla Firefox                             | 4/15/2013 1:22 PM                                                      | Shortcut        | 2 KB        |           |                |
|               | 🕏 Restore Default Browser Settings - Chro   | me 3/2013 10:01 PM                                                     | Shortcut        | 2 KB        |           |                |
| Libraries     | 🕏 Restore Default Browser Settings - Firefo | x : 3/2013 10:03 PM                                                    | Shortcut        | 2 KB        |           |                |
| Documents     | 🕏 Restore Default Browser Settings - Interr | n 3/2013 10:04 PM                                                      | Shortcut        | 2 KB        |           |                |
| h Musie       | Restore                                     | Default Browser Set                                                    | tings – Intern  | et Explorer | alling 1  |                |
| n Music       | This v                                      | Default Browser Set<br>vill restore the defaul<br>Would you like to co | It settings for |             | s and boo | kmarks will be |